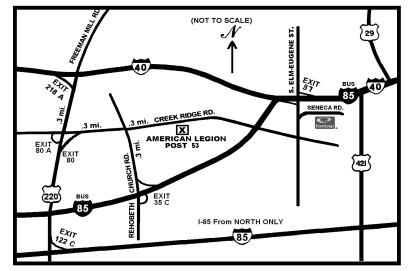

## TOURNAMENT LOCATION

AMERICAN LEGION POST 53 - # 336-299-8281 729 Creek Ridge Rd, Greensboro, NC 27406

# ACCOMODATIONS

ECONO LODGE INN & SUITES # 336-275-9575 120 Seneca Road Greensboro, NC 27406

WARNING: Darts is an adult sport. It is dangerous for children to play without adult supervision.